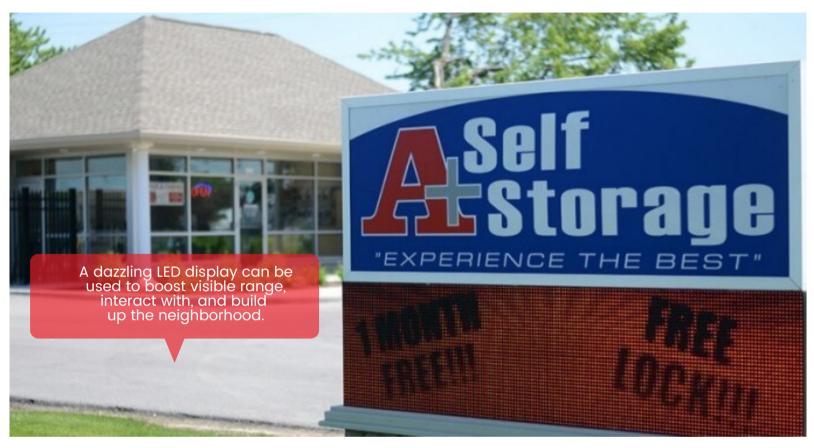

## EdgeX LED displays are ideal for:

- Moving Companies
- Self Storage
- Boat Storage
- R/V Storage
- Wearhouse Storage
- And Much More