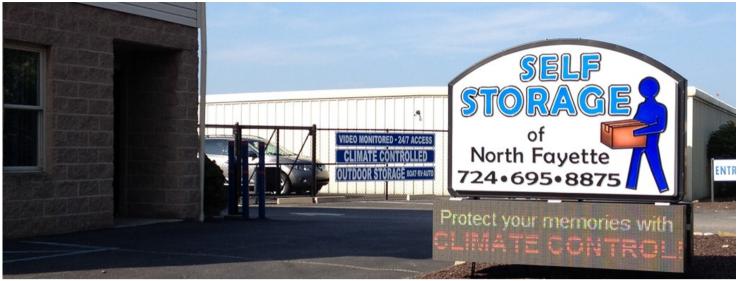

## EdgeX LED displays are ideal for:

- Moving Companies
- Self Storage
- Boat Storage
- R/V Storage
- Wearhouse Storage
- And Much More